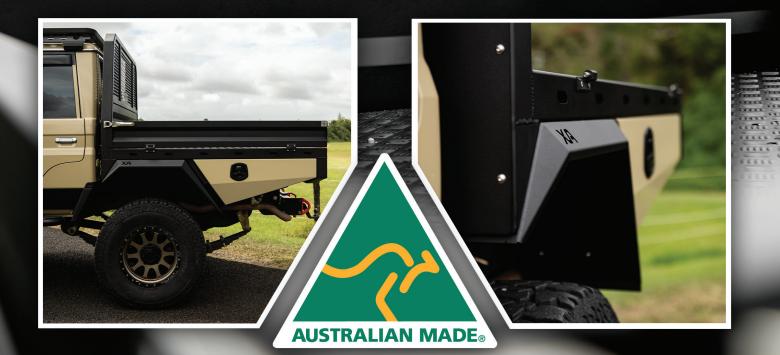

## THE ALLEGIANT DIFFERENCE

The Allegiant tray is Australian made and manufactured with a uniquely designed single length laser cut frame and interlocking joins. This unique design, fully welded and powder coated creates a lightweight yet strong finish.

The Allegiant tray has removable lightweight sides, various tail light options with plug and play harnesses and easy to access stainless hardware throughout. Made with adjustable wheel arches to suit any wheel and a modular design which allows for trouble-free repairs and maintenance.

The Allegiant tray has provisions for water and air incorporated into the design and has integrated mounts to suit an Xplore\_Aus half or full canopy, shaped to follow the lines and style of the tray.