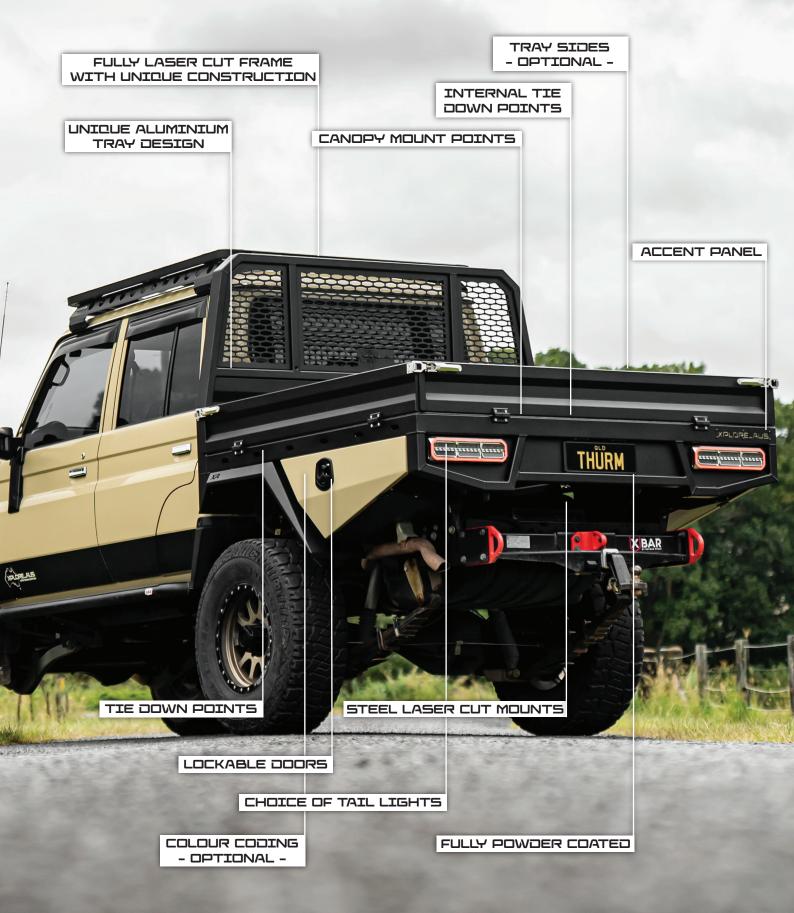

## THE ALLEGIANT DIFFERENCE

The Allegiant tray is Australian made and manufactured with a uniquely designed single length laser cut frame and interlocking joins. This unique design, fully welded and powder coated creates a lightweight yet strong finish.

The Allegiant tray has removable lightweight sides, various tail light options with plug and play harnesses and easy to access stainless hardware throughout. Made with adjustable wheel arches to suit any wheel and a modular design which allows for trouble-free repairs and maintenance.

The Allegiant tray has provisions for water and air incorporated into the design and has integrated mounts to suit an Xplore\_Aus half or full canopy, shaped to follow the lines and style of the tray.

PERSONALISE YOUR TRAY WITH THE FOLLOWING OPTIONS:

- CENTRAL LOCKING
- TRUNDLE DRAW
- WATER TANK WITH PUMP
- TRAY SIDES
- COLOUR CODING