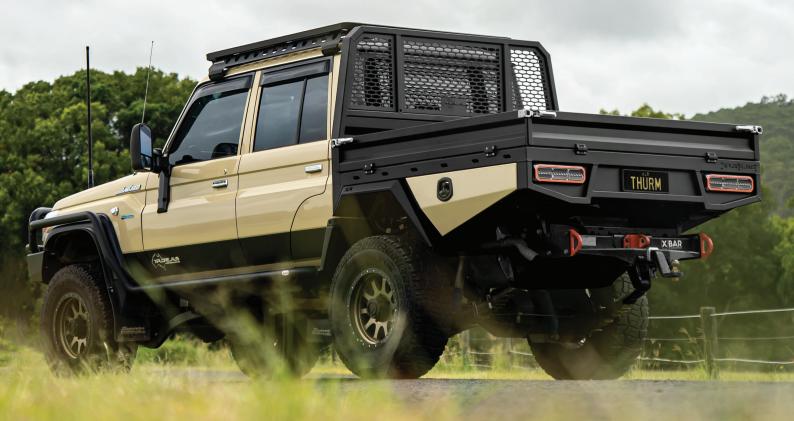

ARE

loyal, staunch. faithful and steadfast.

This reflects the strength and the cutting edge styling of the Xplore\_Aus Allegiant tray.

THÜRM

## THE ALLEGIANT DIFFERENCE

The Allegiant tray is Australian made and manufactured with a uniquely designed single length laser cut frame and interlocking joins. This unique design, fully welded and powder coated creates a lightweight yet strong finish.

The Allegiant tray has removable lightweight sides, various tail light options with plug and play harnesses and easy to access stainless hardware throughout. Made with adjustable wheel arches to suit any wheel and a modular design which allows for trouble-free repairs and maintenance.

The Allegiant tray has provisions for water and air incorporated into the design and has integrated mounts to suit an Xplore\_Aus half or full canopy, shaped to follow the lines and style of the tray.