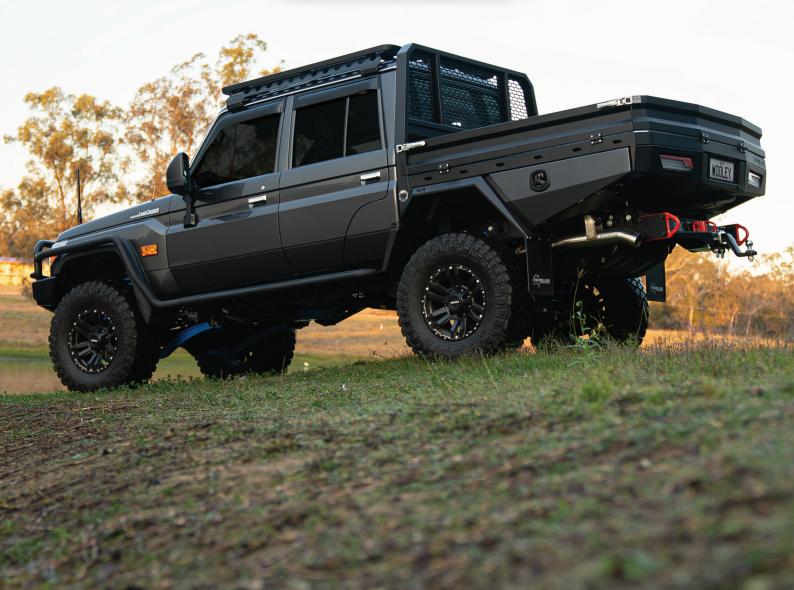

## ASCENDANT

Dominant, Superior, Rising in power.

This reflects the strength and the cutting edge styling of the Xelore\_Aus Ascendant tray. WOOLEY

## ASCENDANT

The Ascendant tray is Australian made and manufactured with a uniquely designed single length laser cut frame and interlocking joins and a stylish S fold convex rear end. This unique design, fully welded and powder coated creates a lightweight yet strong finish.