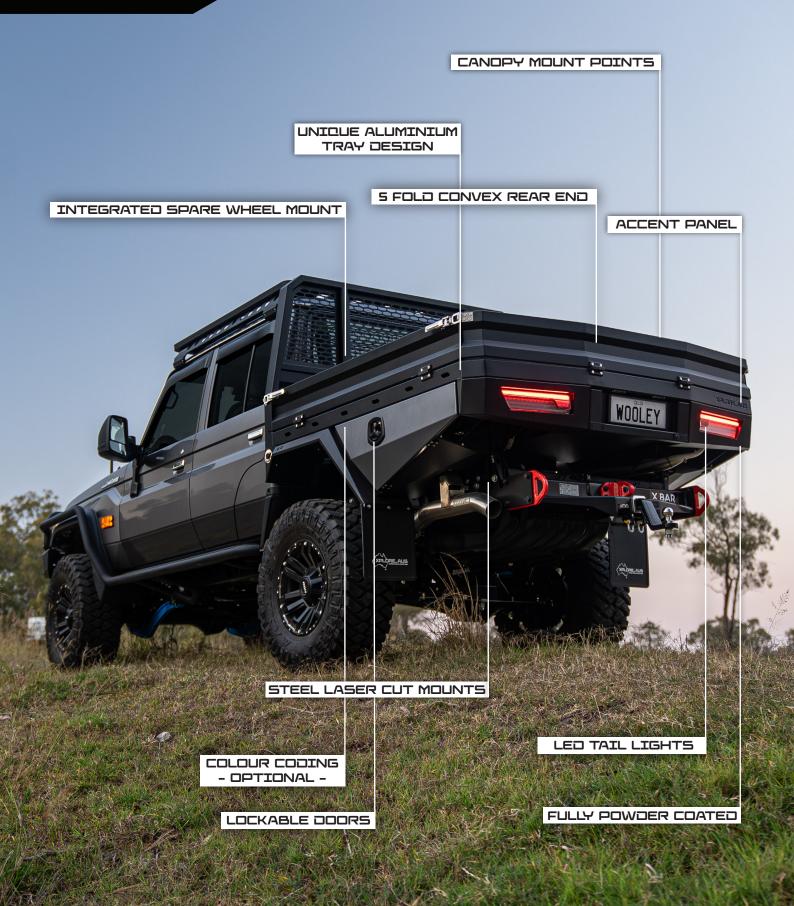

## ASCENDANT

The Ascendant tray is Australian made and manufactured with a uniquely designed single length laser cut frame and interlocking joins and a stylish S fold convex rear end. This unique design, fully welded and powder coated creates a lightweight yet strong finish.

The Ascendant tray has removable lightweight sides. LED tail lights with secuential indicators and easy to access stainless hardware throughout. Made with integrated spare wheel mounts and adjustable wheel arches to suit any wheel and a modular design which allows for trouble-free repairs and maintenance. The Ascendant tray has provisions for water and air incorporated into the design and has integrated mounts to suit an Xplore\_Aus half or full canopy, shaped to follow the lines and style of the tray.