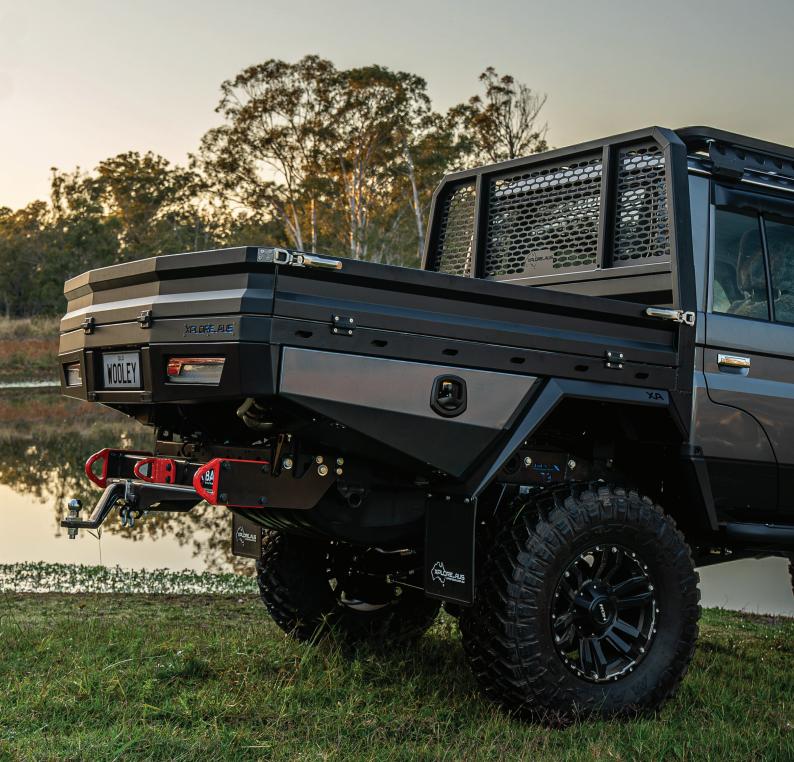

## ASCENDANT

Dominant, Superior, Rising in power.

This reflects the strength and the cutting edge styling of the Xelore\_Aus Ascendant tray. WOOLEY

## ASCENDANT

The Ascendant tray is Australian made and manufactured with a uniquely designed single length laser cut frame and interlocking joins and a stylish S fold convex rear end. This unique design, fully welded and powder coated creates a lightweight yet strong finish.

The Ascendant tray has removable lightweight sides. LED tail lights with secuential indicators and easy to access stainless hardware throughout. Made with integrated spare wheel mounts and adjustable wheel arches to suit any wheel and a modular design which allows for trouble-free repairs and maintenance. The Ascendant tray has provisions for water and air incorporated into the design and has integrated mounts to suit an Xplore\_Aus half or full canopy, shaped to follow the lines and style of the tray.