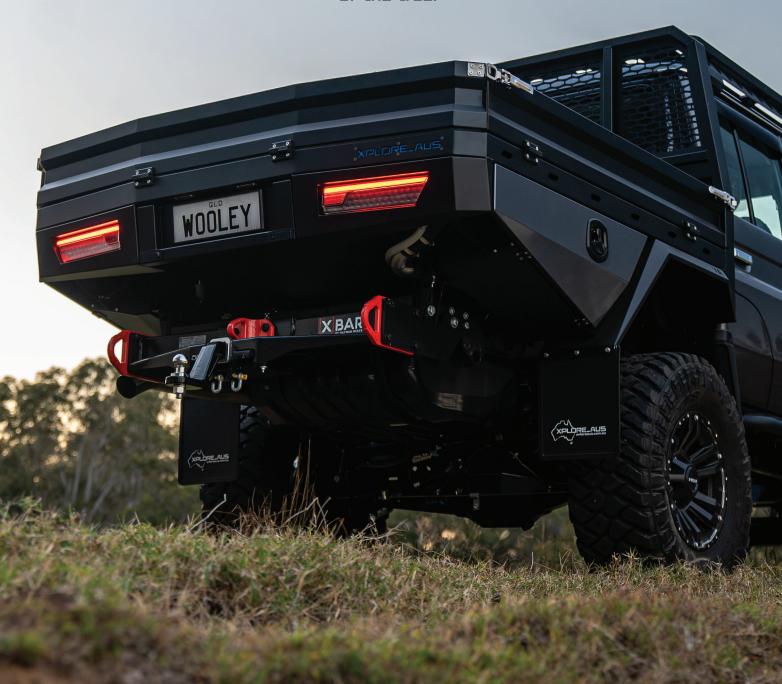

## ASCENDANT

The Ascendant tray is Australian made and manufactured with a uniquely designed single length laser cut frame and interlocking joins and a stylish S fold convex rear end. This unique design, fully welded and powder coated creates a lightweight yet strong finish.

The Ascendant tray has removable lightweight sides. LED tail lights with secuential indicators and easy to access stainless hardware throughout. Made with integrated spare wheel mounts and adjustable wheel arches to suit any wheel and a modular design which allows for trouble-free repairs and maintenance. The Ascendant tray has provisions for water and air incorporated into the design and has integrated mounts to suit an Xplore\_Aus half or full canopy, shaped to follow the lines and style of the tray.