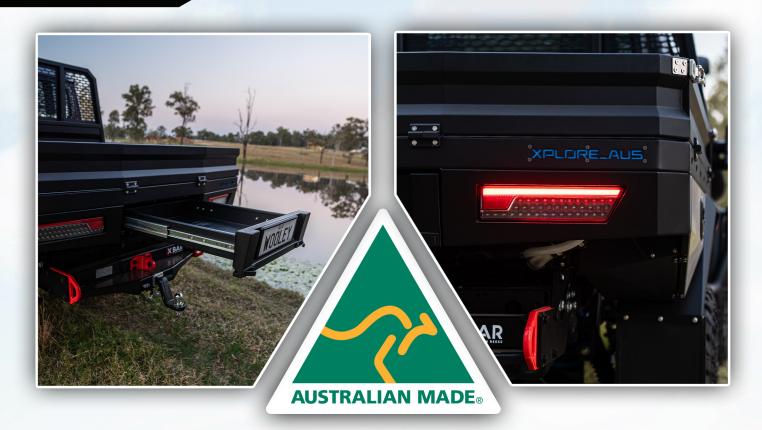

The Ascendant tray has removable lightweight sides. LED tail lights with secuential indicators and easy to access stainless hardware throughout. Made with integrated spare wheel mounts and adjustable wheel arches to suit any wheel and a modular design which allows for trouble-free repairs and maintenance. The Ascendant tray has provisions for water and air incorporated into the design and has integrated mounts to suit an Xplore\_Aus half or full canopy, shaped to follow the lines and style of the tray.